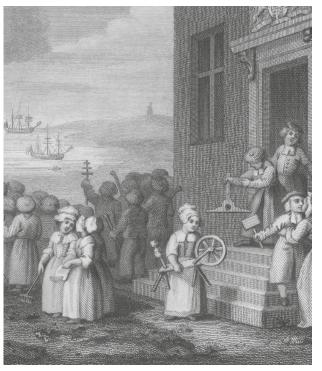

# Life then and now

William Hogarth helped open a special home in London for children called the Foundling Hospital.

He made a picture of them:

Circle 2 boys.

Put a square around 2 girls.

They are wearing a uniform. Do you wear a school uniform?