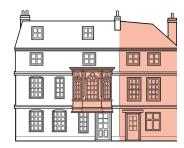

## Home improvement

When William and Jane Hogarth moved into their house, they said they needed more space. They added the orange bits you see below:

Draw a line down the middle of the house, does it look the same on each side, is it symmetrical?

Yes or No

Can you find something that looks symmetrical? Draw it!